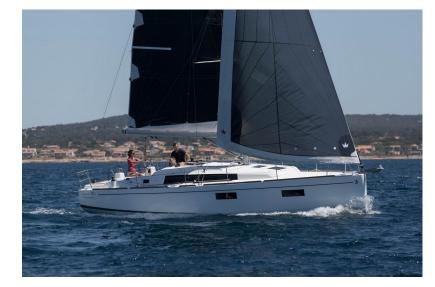

## Oceanis 38.1

**Destination**: Croatia Split Base: Length overall: 11.50 m 3.99 m Beam: Draft: 2.09 m **Guest Cabins**: 3 + salon **Guests number: 8 Berths**: 8 (6+2) Showers/toilets: 2 **Engine**: YANMAR 29 HP Fuel tank: 130 L Water tank: 3301 Year built: 2018

## **Boat Description**

New Beneteau's Oceanis 38.1 combines strong sailing performance and a spacious cockpit with few below decks accommodations choices. It has practical features, performance, and elegance on boat sizes where function outweighs personalization. A redesigned deck plan with a strop on the coachroof gives the boat a sleeker profile while maintaining the cruising features of the cockpit completely free of manoeuvres under sail. The mainsail arch is the ideal choice for a cockpit protected in all circumstances.