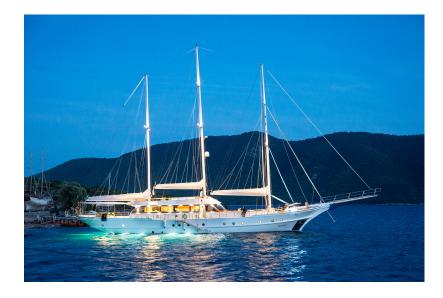

## **Bella Mare**

Yacht category: Sailing yachts **Destination:** Greece, Turkey Base: Marmaris

Luxury Sailing Yacht Yacht type:

Length overall: 38 m Beam: 8 m **Guest Cabins:** 6 **Guests number: 12** Berths: 12 Showers/toilets: 6

## **Boat Description**

The 38m high deluxe yacht Bella Mare comfortably accommodates 12 guests with her 2 Master and 4 double cabins, and is operated by 7 experienced and dedicated crew members.

Bella Mare is available for charter in Turkey and Greece. Feel free to contact us for a more detailed offer.