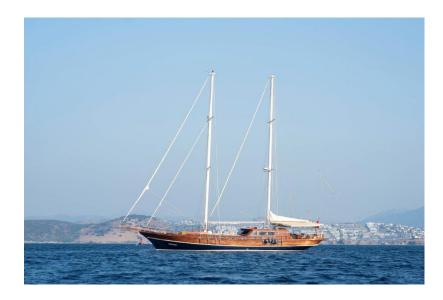

# **Samarkand**

### **Dropbox Gallery**

Click here to view

Yacht category: Gulets
Destination: Turkey
Base: Bodrum
Yacht type: Gulet
Length overall: 26.5 m
Beam: 6.77 m
Guest Cabins: 4
Guests number: 8
Berths: 8
Showers/toilets: 4