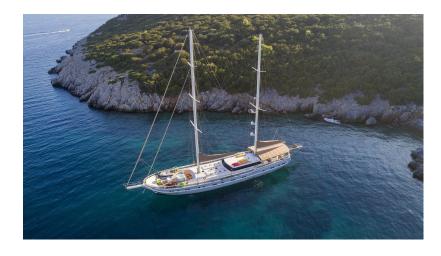

## **Queen of Salmakis**

## **Dropbox Gallery Video Preview**

 Yacht category: Gulets
Destination: Turkey
Base: Bodrum
Yacht type: Gulet
Length overall: 39.1 m
Beam: 8.5 m
Guest Cabins: 8
Guests number: 18
Berths: 18
Showers/toilets: 8

## **Boat Description**

40 meter new brand wooden Sailing yacht Queen of Salmakis is a luxury modern design for 18 guests in beautifully designed two master cabins, four double guests cabins and two triple cabins (with one double bed+one single bed). She has two masts and fully equipped for sailing and top quality amenities and affords modern facilities on board.