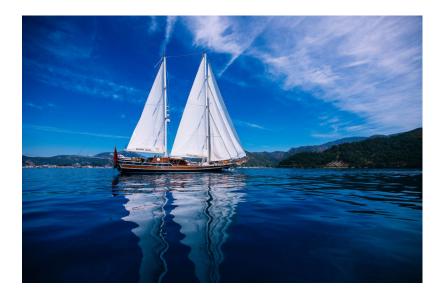

## **Grande Mare**

Yacht category: Gulets

**Destination:** Greece , Turkey

Base: Bodrum
Yacht type: Gulets
Length overall: 34 m
Beam: 6.8 m

 Berths:
 12+2

 Engine:
 2x750 HP

 Generator:
 17 kW , 22 kW

Cruising Speed: 13 knots Water tank: 8000 l